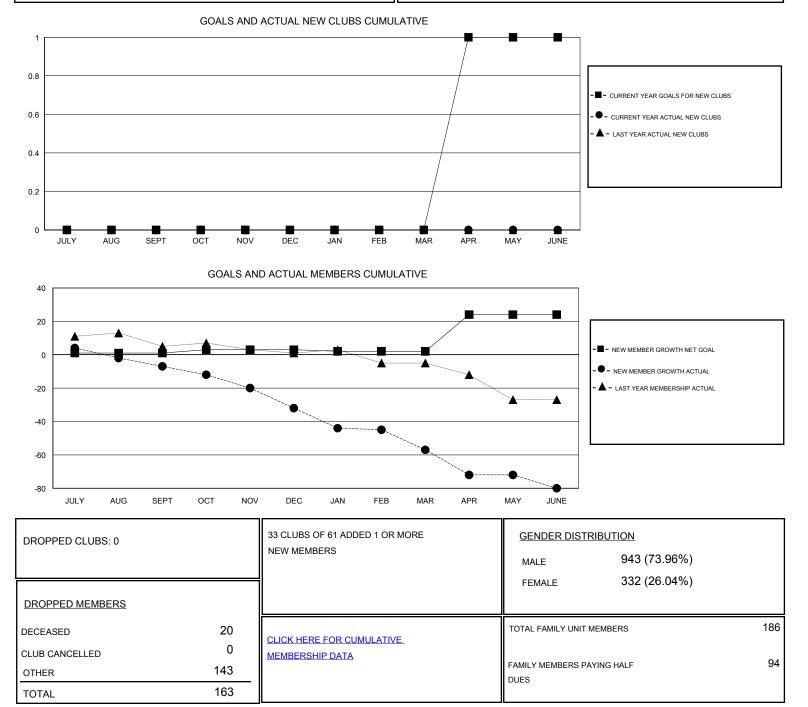

## LOCATION AUSTRALIA

GMT CA

| Clubs                 |               |           |               | Members               |                                                                |                                                              |                                                    |
|-----------------------|---------------|-----------|---------------|-----------------------|----------------------------------------------------------------|--------------------------------------------------------------|----------------------------------------------------|
| RESULTS FOR 2016-2017 |               |           |               | RESULTS FOR 2016-2017 |                                                                |                                                              |                                                    |
| QUARTER               | NEW CLUB GOAL | NEW CLUBS | DROPPED CLUBS | QUARTER               | NEW MEMBER GROWTH<br>NET GOAL (not reinstated<br>or transfers) | NEW MEMBER<br>GROWTH ACTUAL (not<br>reinstated or transfers) | DROPPED<br>MEMBERS ACTUAL<br>(including transfers) |
| JULY/AUG/SEPT         | 0             | 0         | 0             | JULY/AUG/SEPT         | 1                                                              | 23                                                           | 30                                                 |
| OCT/NOV/DEC           | 0             | 0         | 0             | OCT/NOV/DEC           | 2                                                              | 13                                                           | 38                                                 |
| JAN/FEB/MAR           | 0             | 0         | 0             | JAN/FEB/MAR           | -1                                                             | 13                                                           | 38                                                 |
| APR/MAY/JUNE          | 1             | 0         | 0             | APR/MAY/JUNE          | 22                                                             | 34                                                           | 57                                                 |